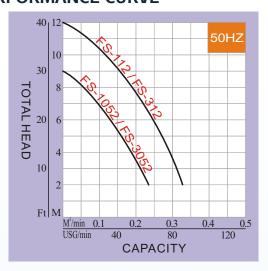

## PERFORMANCE CURVE

## SPECIFICATION

| Туре    | Frequency | Phase | Voltage | Power |      | Caliber |    | Pole/<br>Rotation | Std.<br>Head | Std.<br>Flow |       | Max.<br>Head | Max.<br>Flow |       | Weight |
|---------|-----------|-------|---------|-------|------|---------|----|-------------------|--------------|--------------|-------|--------------|--------------|-------|--------|
| TYPE    | Hz        | PH    | VOLT    | HP    | KW   | Inch    | mm | P/rpm             | M            | M³/min       | M³/hr | M            | M³/min       | M³/hr | KG     |
| FS-1052 | 50        | 1Ø    | 380     | 1/2   | 0.4  | 2"      | 50 | 2P/2850           | 5 M          | 0.16         | 9.6   | 9 M          | 0.27         | 16.2  | 26     |
| FS-3052 | 50        | 3Ø    | 380     | 1/2   | 0.4  | 2"      | 50 | 2P/2850           | 5 M          | 0.16         | 9.6   | 9 M          | 0.27         | 16.2  | 25     |
| FS-112  | 50        | 1Ø    | 380     | 1     | 0.75 | 2"      | 50 | 2P/2850           | 8 M          | 0.19         | 11.4  | 12M          | 0.35         | 21    | 28     |
| FS-312  | 50        | 3Ø    | 380     | 1     | 0.75 | 2"      | 50 | 2P/2850           | 8 M          | 0.19         | 11.4  | 12M          | 0.35         | 21    | 28     |