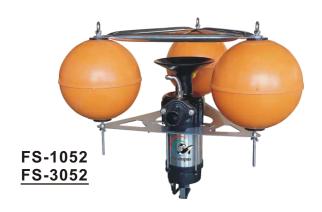

## FS series Floating Scum Skimmer

Schematic Drawing

## **FEATURES**

- 1. The FS-series is a floating scum skimmer which is designed for the collection of foam scum on water surface, through by suction mouth to collect scum efficiently in order to reduce the manpower work.
- 2.By this floating type function, the suction part can keep its relative position with the water surface, which prevents operation failure due to changes in the water level.
- 3. Can be adjusted to any depth below the water surface by floater.

## SPECIFICATION

| Туре    | Frequency | Phase | Voltage | Power |      | Caliber |    | Pole/<br>Rotation | Std.<br>Head | Std.<br>Flow |       | Max.<br>Head | Max.<br>Flow |       | Weight |
|---------|-----------|-------|---------|-------|------|---------|----|-------------------|--------------|--------------|-------|--------------|--------------|-------|--------|
| TYPE    | Hz        | PH    | VOLT    | HP    | KW   | Inch    | mm | P/rpm             | M            | M³/min       | M³/hr | M            | M³/min       | M³/hr | KG     |
| FS-1052 | 50        | 1Ø    | 380     | 1/2   | 0.4  | 2"      | 50 | 2P/2850           | 5 M          | 0.16         | 9.6   | 9 M          | 0.27         | 16.2  | 26     |
| FS-3052 | 50        | 3Ø    | 380     | 1/2   | 0.4  | 2"      | 50 | 2P/2850           | 5 M          | 0.16         | 9.6   | 9 M          | 0.27         | 16.2  | 25     |
| FS-112  | 50        | 1Ø    | 380     | 1     | 0.75 | 2"      | 50 | 2P/2850           | 8 M          | 0.19         | 11.4  | 12M          | 0.35         | 21    | 28     |
| FS-312  | 50        | 3Ø    | 380     | 1     | 0.75 | 2"      | 50 | 2P/2850           | 8 M          | 0.19         | 11.4  | 12M          | 0.35         | 21    | 28     |