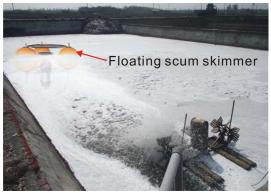

## **FEATURES**

- 1. The FS-series is a floating scum skimmer which is designed for the collection of foam scum on water surface, through by suction mouth to collect scum efficiently in order to reduce the manpower work.
- 2.By this floating type function, the suction part can keep its relative position with the water surface, which prevents operation failure due to changes in the water level.
- 3. Can be adjusted to any depth below the water surface by floater.